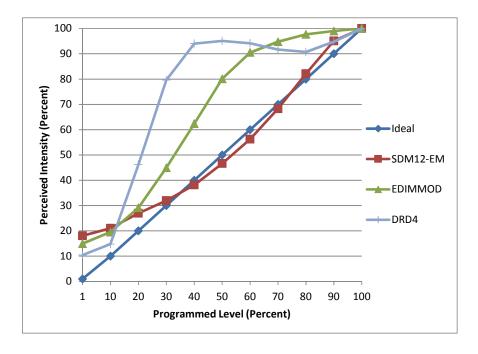

| Dimmer Tested Against:              | SDM12-EM | EDIMMOD | DRD4     |
|-------------------------------------|----------|---------|----------|
| Pass/Fail                           | Pass     | Pass    | Fail     |
| Best-Fit Power Profile:             |          |         | Standard |
| Minimum ON                          | 11       | 4       | 9        |
| Maximum ON                          | 28       | 43      |          |
| Adjust                              | 100      | 100     |          |
| Light Output Range (vs. non-dimmed) |          |         |          |
| Maximum (Perceived)                 | 95.0%    | 95.0%   | 100.0%   |
| Minimum (Perceived)                 | 17.2%    | 14.2%   | 10.5%    |
| Minimum (Measured)                  | 2.9%     | 2.0%    | 1.1%     |

## Linearity Curves (Best-fit Power Profile Applied):

## **Observations:**

DRD4 test fail assessment because of the reversal in dimming slope.